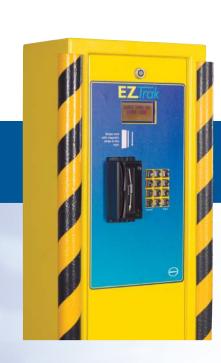

## **EZ Trak**<sup>®</sup>

*EZ Trak* is a drive-up entry system, developed by Unitec specifically for the automobile dealer market.

#### **Customer Convenience**

EZ Trak comes standard with 100 accounts, accessed by codes or EZ Trak cards.

#### **Flexibility**

EZ Trak has five resettable counters that allow usage to be monitored and tracked. The system can be utilized through cards or codes that are assigned to drivers or departments.

#### Efficiency

Designed to integrate with the dealer's local computer network, EZ Trak requires 24 Volt AC or DC power, an internet connection and web browser. In cases where EZ Trak must function using a 120 VAC power source, an optional power supply is available.

#### Security

EZ Trak utilizes a password-protected programming and reporting function that will control costs while securing access.