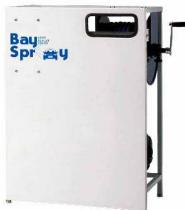

5.5 Hp BaySpray Spot-Free Rinse System
Features

- ♦ 50' Hose
- Hose Reel
- Spray Gun
- ♦ 5Hp Motor
- ♦ 3.0 GPM Cat Pump
- ◆ Two Step Powdercoated Frame
- ♦ 1300 PSI
- Wall Mountable

| Specifications          | 5.5 Hp BaySpray Spot-Free Rinse System                                                                                                              |
|-------------------------|-----------------------------------------------------------------------------------------------------------------------------------------------------|
| Water Requirements      | 3/4" Inlet line from city water or connect to RO storage tank                                                                                       |
| Electrical Requirements | 220 Volt single phase 30 amop circuit with its own locking receptacle. Put plug 5 feet up from the floor to the right of the spot free rinse system |
| RO Motor                | 5 Hp                                                                                                                                                |
| RO Motor Amps           | 220V = 22amps                                                                                                                                       |
| Dimensions              | 24" Wide X 35" Tall X 15" Deep                                                                                                                      |
| Net Weight              | 100 Lbs.                                                                                                                                            |